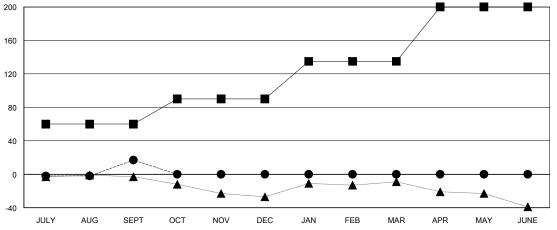

## GMT: LOCATION PRINCE EDWARD ISLAND GMT CA

| Clubs                 |               |           |               | Members               |                       |                         |                                                    |
|-----------------------|---------------|-----------|---------------|-----------------------|-----------------------|-------------------------|----------------------------------------------------|
| RESULTS FOR 2024-2025 |               |           |               | RESULTS FOR 2024-2025 |                       |                         |                                                    |
| QUARTER               | NEW CLUB GOAL | NEW CLUBS | DROPPED CLUBS | QUARTER MEMB          | ER GROWTH NET<br>GOAL | MEMBER GROWTH<br>ACTUAL | DROPPED<br>MEMBERS ACTUAL<br>(including transfers) |
| JULY/AUG/SEPT         | 0             | 0         | 1             | JULY/AUG/SEPT         | 60                    | 55                      | 35                                                 |
| OCT/NOV/DEC           | 1             | 0         | 0             | OCT/NOV/DEC           | 30                    | 0                       | 0                                                  |
| JAN/FEB/MAR           | 1             | 0         | 0             | JAN/FEB/MAR           | 45                    | 0                       | 0                                                  |
| APR/MAY/JUNE          | 0             | 0         | 0             | APR/MAY/JUNE          | 65                    | 0                       | 0                                                  |

## GOALS AND ACTUAL NEW CLUBS CUMULATIVE

| <br>MEMBER | GROWTH | NET | GOAL |
|------------|--------|-----|------|
|            |        |     |      |

- ■ - MEMBER GROWTH ACTUAL

- ▲ - LAST YEAR MEMBERSHIP ACTUAL