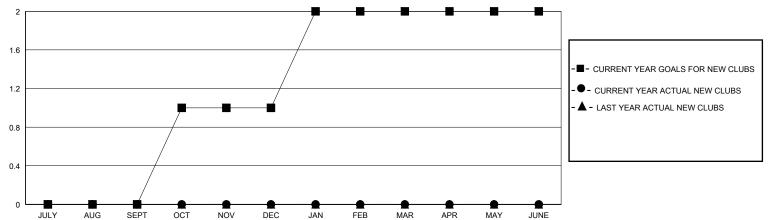

## GMT: LOCATION PRINCE EDWARD ISLAND GMT CA

| Clubs                 |               |           |               | Members               |                       |                         |                                                    |
|-----------------------|---------------|-----------|---------------|-----------------------|-----------------------|-------------------------|----------------------------------------------------|
| RESULTS FOR 2024-2025 |               |           |               | RESULTS FOR 2024-2025 |                       |                         |                                                    |
| QUARTER               | NEW CLUB GOAL | NEW CLUBS | DROPPED CLUBS | QUARTER MEMB          | ER GROWTH NET<br>GOAL | MEMBER GROWTH<br>ACTUAL | DROPPED<br>MEMBERS ACTUAL<br>(including transfers) |
| JULY/AUG/SEPT         | 0             | 0         | 1             | JULY/AUG/SEPT         | 60                    | 55                      | 35                                                 |
| OCT/NOV/DEC           | 1             | 0         | 0             | OCT/NOV/DEC           | 30                    | 0                       | 0                                                  |
| JAN/FEB/MAR           | 1             | 0         | 0             | JAN/FEB/MAR           | 45                    | 0                       | 0                                                  |
| APR/MAY/JUNE          | 0             | 0         | 0             | APR/MAY/JUNE          | 65                    | 0                       | 0                                                  |

## GOALS AND ACTUAL NEW CLUBS CUMULATIVE

| <br>MEMBER | GROWTH | NET | GOAL |
|------------|--------|-----|------|
|            |        |     |      |

- ■ - MEMBER GROWTH ACTUAL

- ▲ - LAST YEAR MEMBERSHIP ACTUAL